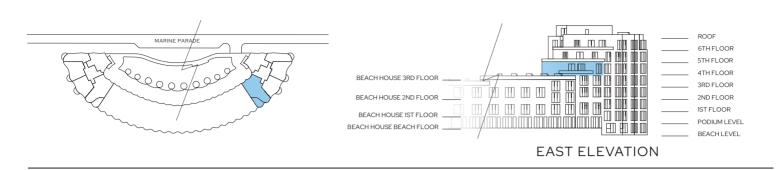

## PENTHOUSE 53

2 BEDROOMS I 1,103 Sq ft

## SHORELINE

**FOLKESTONE** 





| Hallway             | 3.55m x 3.08m | 11'6" × 10'1" |
|---------------------|---------------|---------------|
| Kitchen             | 4.02m x 2.4m  | 13'1" x 7'8"  |
| Living Room/Dining  | 7.42m x 4.54m | 24'3" x 14'8" |
| Cloakroom           | 1.8m x 1.39m  | 5'9" x 4'5"   |
| Utility Room        | 1.9m x 1.8m   | 6'3" x 5'11"  |
|                     |               |               |
| TOTAL INTERNAL AREA | 102.5 sq m    | 1103.3 sqft   |

| Bedroom1            | 3.38m x 3.41m | 11'O" × 11'1" |
|---------------------|---------------|---------------|
| Bedroom1En-suite    | 2.75m x 1.59m | 9'0" x 5'2"   |
| Dressing Room       | 2.63m x 2.27m | 8'8" x 7'5"   |
| Bedroom 2           | 4.84m x 3.69m | 15'8" x 12'1" |
| Bedroom 2 En-suite  | 3.25m x 1.90m | 10'6" x 6'2"  |
| Terrace