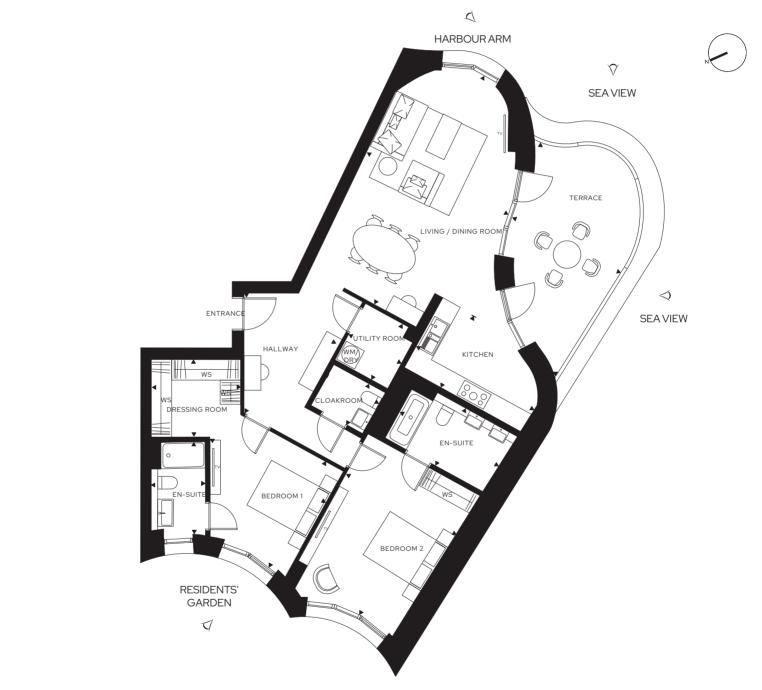

## PENTHOUSE 53

2 BEDROOMS I 1,103 Sq ft

## SHORELINE

**FOLKESTONE** 

| Hallway             | 3.55m x 3.08m | 11'6" × 10'1" |
|---------------------|---------------|---------------|
| Kitchen             | 4.02m x 2.4m  | 13'1" x 7'8"  |
| Living Room/Dining  | 7.42m x 4.54m | 24'3" x 14'8" |
| Cloakroom           | 1.8m x 1.39m  | 5'9" x 4'5"   |
| Utility Room        | 1.9m x 1.8m   | 6'3" x 5'11"  |
|                     |               |               |
| TOTAL INTERNAL AREA | 102.5 sq m    | 1103.3 sqft   |

| Bedroom1            | 3.38m x 3.41m | 11'O" × 11'1" |
|---------------------|---------------|---------------|
| Bedroom1En-suite    | 2.75m x 1.59m | 9'0" x 5'2"   |
| Dressing Room       | 2.63m x 2.27m | 8'8" x 7'5"   |
| Bedroom 2           | 4.84m x 3.69m | 15'8" x 12'1" |
| Bedroom 2 En-suite  | 3.25m x 1.90m | 10'6" x 6'2"  |
| Terrace             | 7.02m x 3.65m | 23'0 × 11'9"  |
| TOTAL EXTERNAL AREA | 191 sa m      | 205 5 sa ft   |