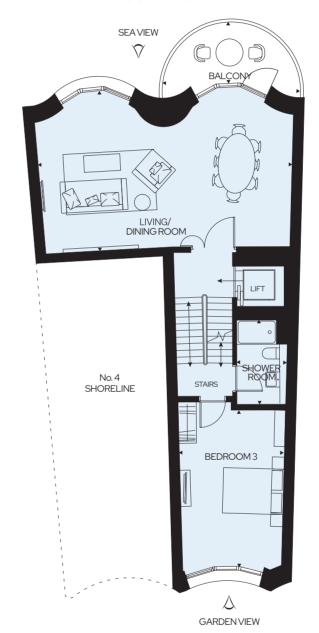

## BEACH LEVEL SEAVIEW

 $\Diamond$ 

PARKING LEVEL

PARKING LEVEL

2.50m x 1.93m 8'2" x 6'3" Plant Room 6'4" x 5'9" Utility Room 1.95m x 1.80m Cellar 4.55m x 1.95m 14'11" x 6'4" 8′11″ x 5′ 6″ 2.71m x 1.67m Lobby **BEACH LEVEL** Beach Room/Bedroom 4 3.46m x 2.64m 11'4" x 8'7" Bedroom1 5.45m x 3.26m 17'10" x 10'8" 9'2" x 5'4" Bedroom1En-suite 2.80m x 1.63m WC 2.10m x 1.08m 6'10" x 3'6" Lobby 4.80m x 1.17m 15′ 9″ x 3′ 10″

#### TOWNHOUSE LOCATOR

LEVEL 2

| Bedroom 2          | 5.43m x 3.26m | 17'9" x 10'8 |
|--------------------|---------------|--------------|
| Bedroom 2 En-suite | 2.80m x 1.61m | 9'2" x 5'3"  |
| LEVEL 2            |               |              |
| Living/Dining Room | 8.07m x 5.27m | 26'5" x 17'3 |
| Bedroom 3          | 5.43m x 3.26m | 17'9" x 10'8 |
| Deditoonis         |               | 9'2" x 5'2"  |

\*External kitchen is indicative only.

EXTERNAL SPACES Beach Garden (Beach Level) 4.47m x 4.61m 14'8" x 15'1" Back Garden (Podium Level) 3.08m x 6.66m 10'1" x 21'10" 2.01m x 4.58m 6'7" x 15' Balcony (Level 2) Balcony (Level 3) 2.01m x 4.58m 6'7" x 15'  $Roof\,Terrace\,unit\,3\,(Level\,3)$ 3.40m x 3.53m 11'2" x 11'7" Roof Terrace unit 23 (Level 3) 2.78m x 3.53m 9'1" x 11'7" Rooftop Terrace unit 3 4.01m x 4.80m 13'2" x 15'9"