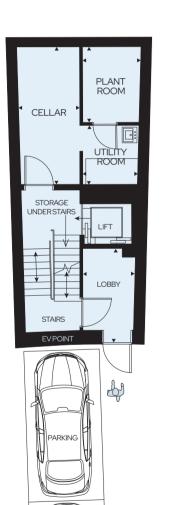

## BEACH LEVEL SEAVIEW

 $\Diamond$ 

PARKING LEVEL

PARKING LEVEL

2.50m x 1.93m 8'2" x 6'3" Plant Room 6'4" x 5'9" Utility Room 1.95m x 1.80m Cellar 4.55m x 1.95m 14'11" x 6'4" 8′11″ x 5′ 6″ 2.71m x 1.67m Lobby **BEACH LEVEL** Beach Room/Bedroom 4 3.46m x 2.64m 11'4" x 8'7" Bedroom1 5.45m x 3.26m 17'10" x 10'8" 9'2" x 5'4" Bedroom1En-suite 2.80m x 1.63m WC 2.10m x 1.08m 6'10" x 3'6" Lobby 4.80m x 1.17m 15′ 9″ x 3′ 10″

5.30m x 3.85m

2.35m x 9.0m

3.18m x 4.80m

Kitchen

Storage 1

Rooftop Terrace unit 23

17'4" x 12'7"

7'8" x 2'11"