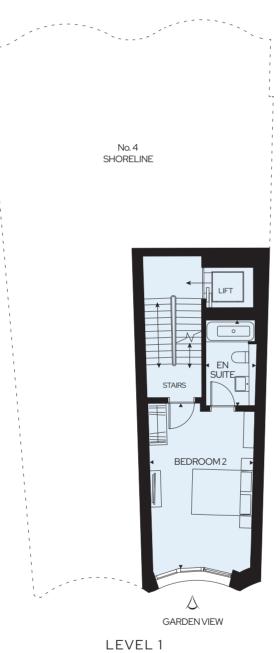

#### TOWNHOUSE LOCATOR

LEVEL 2

| Bedroom 2          | 5.43m x 3.26m | 17'9" x 10'8 |
|--------------------|---------------|--------------|
| Bedroom 2 En-suite | 2.80m x 1.61m | 9'2" x 5'3"  |
| LEVEL 2            |               |              |
| Living/Dining Room | 8.07m x 5.27m | 26'5" x 17'3 |
| Bedroom 3          | 5.43m x 3.26m | 17'9" x 10'8 |
| Deditoonis         |               | 9'2" x 5'2"  |