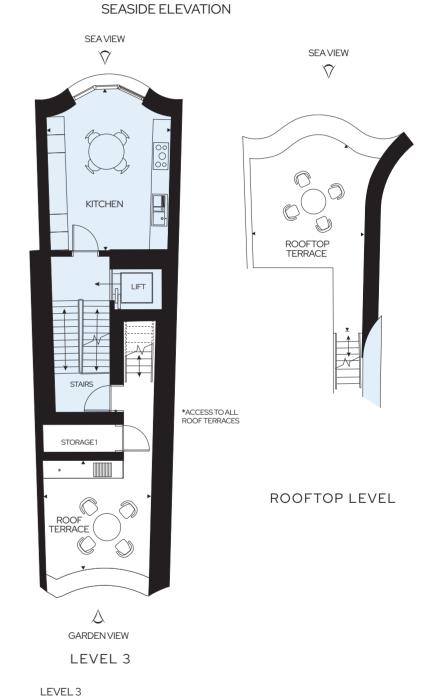

# TOWARDS THE FOLKESTONE LEAS LIFT ARM ROOFTOP LEVEL 3 LEVEL 2

\*External kitchen is indicative only.

EXTERNAL SPACES Beach Garden (Beach Level) 4.47m x 4.61m 14'8" x 15'1" Back Garden (Podium Level) 3.08m x 6.66m 10'1" x 21'10" 2.01m x 4.58m 6'7" x 15' Balcony (Level 2) Balcony (Level 3) 2.01m x 4.58m 6'7" x 15'  $Roof\,Terrace\,unit\,3\,(Level\,3)$ 3.40m x 3.53m 11'2" x 11'7" Roof Terrace unit 23 (Level 3) 2.78m x 3.53m 9'1" x 11'7" Rooftop Terrace unit 3 4.01m x 4.80m 13'2" x 15'9"

5.30m x 3.85m

2.35m x 9.0m

3.18m x 4.80m

Kitchen

Storage 1

Rooftop Terrace unit 23

17'4" x 12'7"

7'8" x 2'11"