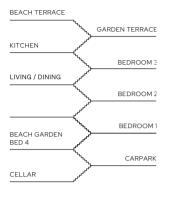

#### TOWNHOUSE LOCATOR

LEVEL 2

| Bedroom 2          | 5.43m x 3.26m | 17'9" x 10'8 |
|--------------------|---------------|--------------|
| Bedroom 2 En-suite | 2.80m x 1.61m | 9'2" x 5'3"  |
| LEVEL 2            |               |              |
| Living/Dining Room | 8.07m x 5.27m | 26'5" x 17'3 |
| Bedroom 3          | 5.43m x 3.26m | 17'9" x 10'8 |
| Deditoonis         |               | 9'2" x 5'2"  |