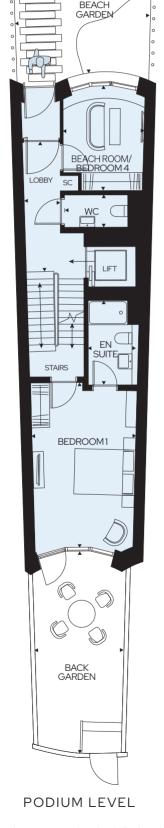

## BEACH LEVEL SEAVIEW

 $\Diamond$ 

PARKING LEVEL

PARKING LEVEL

2.50m x 1.93m 8'2" x 6'3" Plant Room 6'4" x 5'9" Utility Room 1.95m x 1.80m Cellar 4.55m x 1.95m 14'11" x 6'4" 8′11″ x 5′ 6″ 2.71m x 1.67m Lobby **BEACH LEVEL** Beach Room/Bedroom 4 3.46m x 2.64m 11'4" x 8'7" Bedroom1 5.45m x 3.26m 17'10" x 10'8" 9'2" x 5'4" Bedroom1En-suite 2.80m x 1.63m WC 2.10m x 1.08m 6'10" x 3'6" Lobby 4.80m x 1.17m 15′ 9″ x 3′ 10″

\*External kitchen is indicative only.

EXTERNAL SPACES Beach Garden (Beach Level) 4.47m x 4.61m 14'8" x 15'1" Back Garden (Podium Level) 3.08m x 6.66m 10'1" x 21'10" 2.01m x 4.58m 6'7" x 15' Balcony (Level 2) Balcony (Level 3) 2.01m x 4.58m 6'7" x 15'  $Roof\,Terrace\,unit\,3\,(Level\,3)$ 3.40m x 3.53m 11'2" x 11'7" Roof Terrace unit 23 (Level 3) 2.78m x 3.53m 9'1" x 11'7" Rooftop Terrace unit 3 4.01m x 4.80m 13'2" x 15'9"