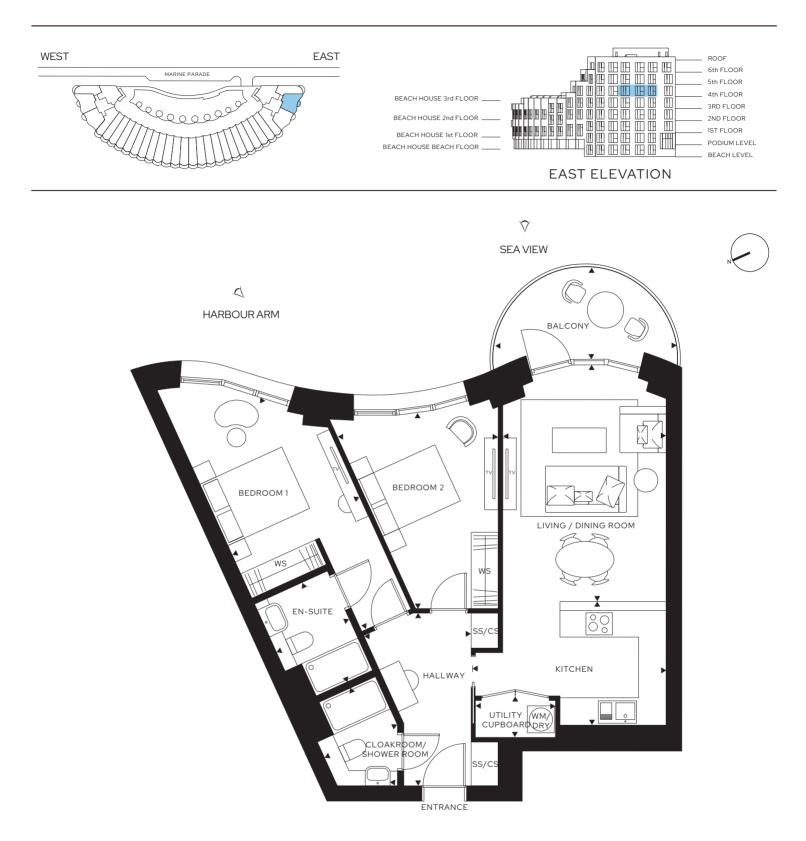

## APARTMENT 51 2 BEDROOMS I 778 Sq ft

| Hallway               | 3.85m x 2.39m | 12'6" x 7'8"  | Bedroom1            | 3.49m x 3.14m | 11'4" x 10'3" |
|-----------------------|---------------|---------------|---------------------|---------------|---------------|
| Kitchen               | 3.63m x 2.55m | 11'9" x 8'3"  | Bedroom1En-suite    | 2.44m x 1.78m | 8'0" x 5'8"   |
| Living Room/Dining    | 5.45m x 3.63m | 17'8" x 11'9" | Bedroom2            | 4.47m x 3.12m | 14'6" x 10'2" |
| Cloakroom/Shower Room | 1.78m x 1.19m | 5'8" x 3'9"   | Balcony             | 3.98m x 1.94m | 13'0" x 6'3"  |
| TOTAL INTERNAL AREA   | 72.3 sq m     | 778.2 sq ft   | TOTAL EXTERNAL AREA | 6.5 sq m      | 69.9 sq ft    |

WM/DRY - Washing Machine / Dryer. WS - Wardrobes. SS/CS - Storage Space / Cupboard Space

Floorplans are not to scale and are indicative only, measurements have been taken at their widest point. Location of windows, doors, bathroom fittings, kitchen units and appliances may differ. Dimensions given are approximate and should not be used to order carpets or furniture. Balcony and terrace sizes and locations may differ from those illustrated.