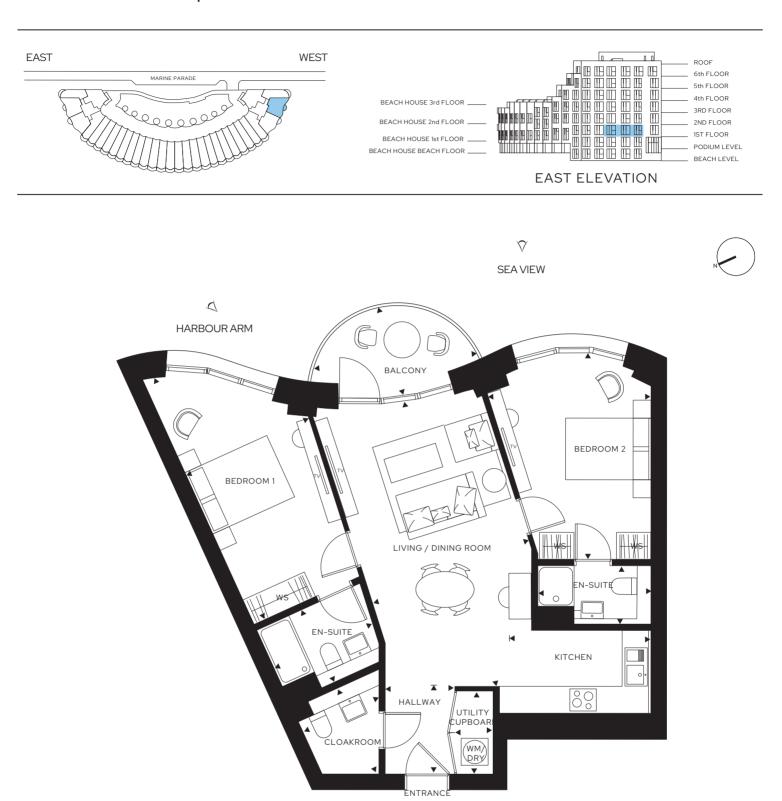

## APARTMENT 37 2 BEDROOMS | 772 Sq ft

## SHORELINE

| Hallway<br>Kitchen<br>Living Room/Dining | 1.95m x 1.55m<br>3.35m x 1.86m<br>6.64m x 3.74m | 6'3" x 5'0"<br>10'9" x 6'1"<br>21'7" x 12'3" | Bedroom 1<br>Bedroom 1 En-suite<br>Bedroom 2<br>Bedroom 2 En-suite<br>Balcony | 5.04m x 2.78m<br>2.53m x 1.79m<br>4.59m x 3.28m<br>2.53m x 1.32m<br>3.84m x 2.0m | 16'5" x 9'1"<br>8'3" x 5'8"<br>15'0" x 10'7"<br>8'3" x 4'3"<br>12'5" x 6'5" |
|------------------------------------------|-------------------------------------------------|----------------------------------------------|-------------------------------------------------------------------------------|----------------------------------------------------------------------------------|-----------------------------------------------------------------------------|
| TOTAL INTERNAL AREA                      | 71.8 sq m                                       | 772.8 sq ft                                  | TOTAL EXTERNAL AREA                                                           | 5.4 sq m                                                                         | 58.1sqft                                                                    |

WM/DRY - Washing Machine / Dryer. WS - Wardrobes

Floorplans are not to scale and are indicative only, measurements have been taken at their widest point. Location of windows, doors, bathroom fittings, kitchen units and appliances may differ. Dimensions given are approximate and should not be used to order carpets or furniture. Balcony and terrace sizes and locations may differ from those illustrated.