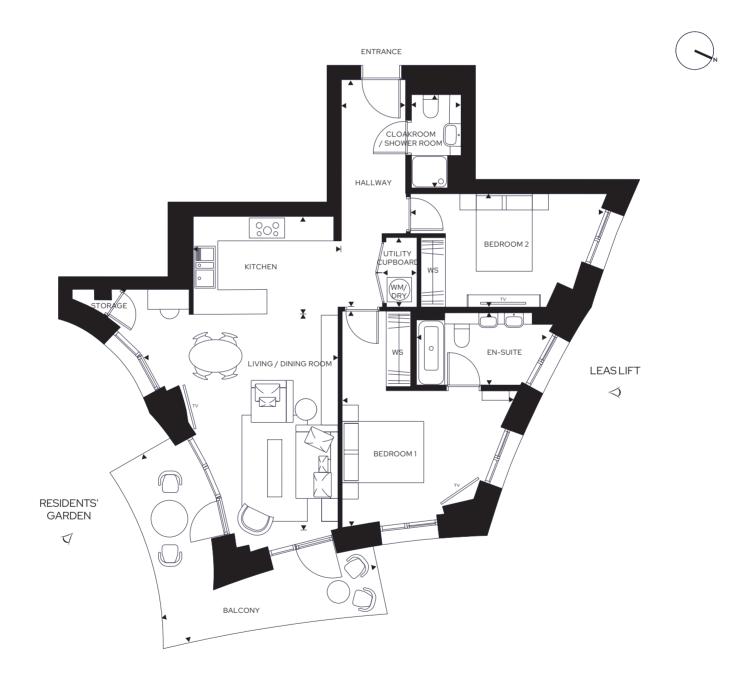

## **APARTMENT 19**

## 2 BEDROOMS I 800 Sq ft

## SHORELINE

**FOLKESTONE** 

| Hallway               | 3.3m x 1.5m   | 10'8" x 4'9"  | Bedroom1            | 5.3m x 4.2m                                         | 17'3" x 13'7" |
|-----------------------|---------------|---------------|---------------------|-----------------------------------------------------|---------------|
| Kitchen               | 3.6m x 2.4m   | 11'8" x 7'8"  | Bedroom1En-suite    | 2.9m x 1.8m                                         | 9'5" x 5'9"   |
| Living Room/Dining    | 5.7m x 5.6m   | 18'7" x 18'3" | Bedroom 2           | 4.8m x 2.7m                                         | 15'7" x 8'9"  |
| Cloakroom/Shower Room | 2.31m x 1.32m | 7′7″ x 4′4″   | Balcony             | 5.4m x 4.9m (Depth 1.7m) 17'7" x 16'1" (Depth 5'7") |               |
|                       |               |               |                     |                                                     |               |
| TOTAL INTERNAL AREA   | 74.4 sq m     | 800 sq ft     | TOTAL EXTERNAL AREA | A 14 sq m                                           | 150 sq ft     |