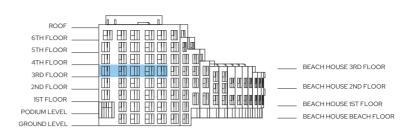

## SHORELINE

**FOLKESTONE** 

| Hallway               | 3.3m x 1.5m   | 10'8" x 4'9"  | Bedroom1            | 5.3m x 4.2m                                         | 17'3" x 13'7" |
|-----------------------|---------------|---------------|---------------------|-----------------------------------------------------|---------------|
| Kitchen               | 3.6m x 2.4m   | 11'8" x 7'8"  | Bedroom1En-suite    | 2.9m x 1.8m                                         | 9'5" x 5'9"   |
| Living Room/Dining    | 5.7m x 5.6m   | 18'7" x 18'3" | Bedroom 2           | 4.8m x 2.7m                                         | 15'7" x 8'9"  |
| Cloakroom/Shower Room | 2.31m x 1.32m | 7′7″ x 4′4″   | Balcony             | 5.4m x 4.9m (Depth 1.7m) 17'7" x 16'1" (Depth 5'7") |               |
|                       |               |               |                     |                                                     |               |
| TOTAL INTERNAL AREA   | 74.4 sq m     | 800 sq ft     | TOTAL EXTERNAL AREA | A 14 sq m                                           | 150 sq ft     |