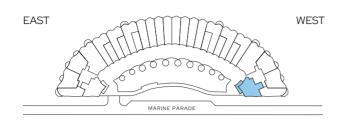

## SHORELINE

**FOLKESTONE** 

| Hallway               | 3.3m x 1.5m   | 10'8" x 4'9"  | Bedroom1            | 5.3m x 4.2m                                         | 17'3" x 13'7" |
|-----------------------|---------------|---------------|---------------------|-----------------------------------------------------|---------------|
| Kitchen               | 3.6m x 2.4m   | 11'8" x 7'8"  | Bedroom1En-suite    | 2.9m x 1.8m                                         | 9'5" x 5'9"   |
| Living Room/Dining    | 5.7m x 5.6m   | 18'7" x 18'3" | Bedroom 2           | 4.8m x 2.7m                                         | 15'7" x 8'9"  |
| Cloakroom/Shower Room | 2.31m x 1.32m | 7′7″ x 4′4″   | Balcony             | 5.4m x 4.9m (Depth 1.7m) 17'7" x 16'1" (Depth 5'7") |               |
|                       |               |               |                     |                                                     |               |
| TOTAL INTERNAL AREA   | 74.4 sq m     | 800 sq ft     | TOTAL EXTERNAL AREA | A 14 sq m                                           | 150 sq ft     |