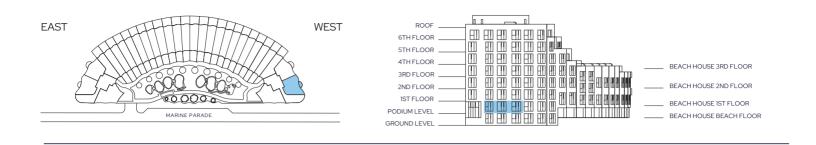

| Hallway             | 2.0m x 2.1m | 6'5" x 6'9"   | Bedroom 1           | 5.7m x 2.7m | 18'7" x 8'8" |
|---------------------|-------------|---------------|---------------------|-------------|--------------|
| Kitchen             | 3.0m x 2.2m | 9'8" x 7'2"   | Bedroom1En-suite    | 2.4m x 1.3m | 7'8" x 4'2"  |
| Living Room/Dining  | 6.5m x 3.9m | 21'3" x 12'8" | Bedroom 2           | 4.8m x 2.9m | 15'7" x 9'5" |
|                     |             |               | Bathroom            | 1.7m x 2.6m | 5'5" x 8'5"  |
|                     |             |               | Balcony             | 3.8m x 2.0m | 12'4" x 6'5" |
| TOTAL INTERNAL AREA | 72.60 sg m  | 781sq ft      | TOTAL EXTERNAL AREA | 5.5 sg m    | 59 sq ft     |