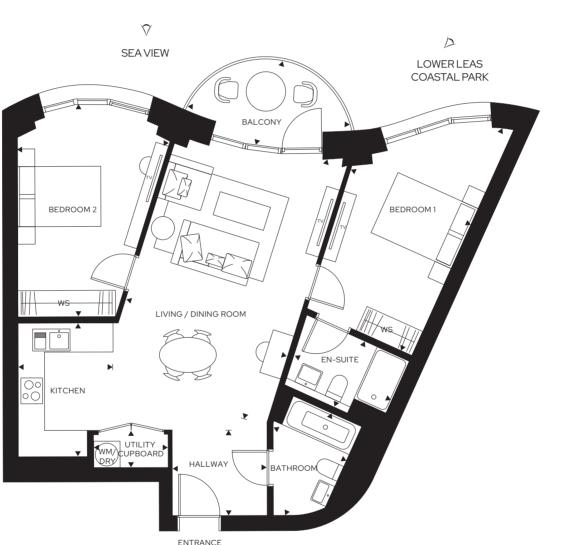

| Hallway             | 2.0m x 2.1m | 6'5" x 6'9"   | Bedroom 1           | 5.7m x 2.7m | 18'7" x 8'8" |
|---------------------|-------------|---------------|---------------------|-------------|--------------|
| Kitchen             | 3.0m x 2.2m | 9'8" x 7'2"   | Bedroom1En-suite    | 2.4m x 1.3m | 7'8" x 4'2"  |
| Living Room/Dining  | 6.5m x 3.9m | 21'3" x 12'8" | Bedroom 2           | 4.8m x 2.9m | 15'7" x 9'5" |
|                     |             |               | Bathroom            | 1.7m x 2.6m | 5'5" x 8'5"  |
|                     |             |               | Balcony             | 3.8m x 2.0m | 12'4" x 6'5" |
| TOTAL INTERNAL AREA | 72.60 sg m  | 781sq ft      | TOTAL EXTERNAL AREA | 5.5 sg m    | 59 sq ft     |

WM/DRY - Washing Machine / Dryer. WS - Wardrobes

Floorplans are not to scale and are indicative only, measurements have been taken at their widest point. Location of windows, doors, bathroom fittings, kitchen units and appliances may differ. Dimensions given are approximate and should not be used to order carpets or furniture. Balcony and terrace sizes and locations may differ from those illustrated.